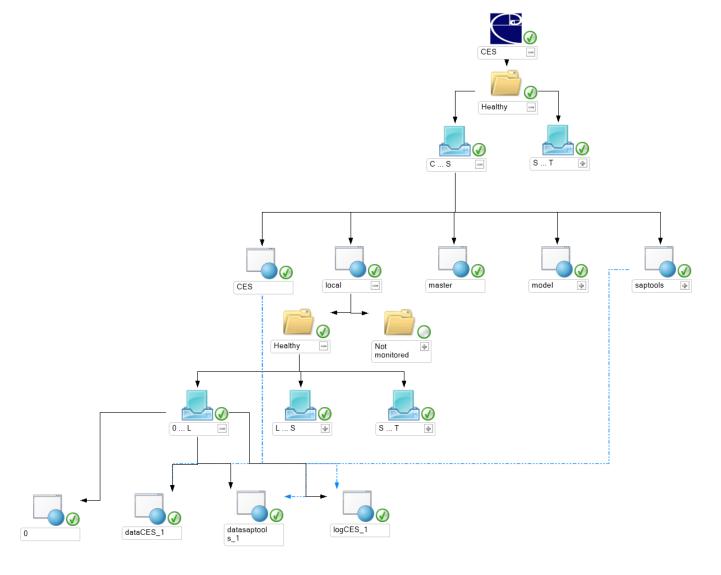

#### **AVAILABILITY MONITORING**

Hosts and Services availability is monitored via redundant methods ensure reliability of availability data and presented in SCOM hierarchical Health Explorer.