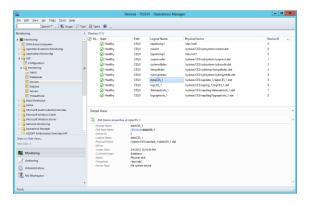

#### PERFORMANCE MONITORING

The OZSoft ASE Management Pack offers various monitoring aspects such as Databases, Devices, Engines, Thread Pools and a growing list of performance metrics, which can be charted in SCOM Performance views and Dashboards, or published to SCOM Data Warehouse for reporting.