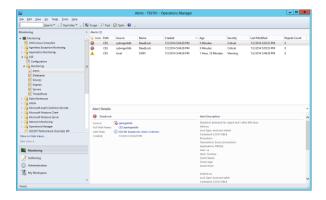

## ALERT MANAGEMENT

ASE Error Log and Deadlock events are forwarded to SCOM Alert. With additional alert filtering and suppression the Management Pack allows for flexible alert management.